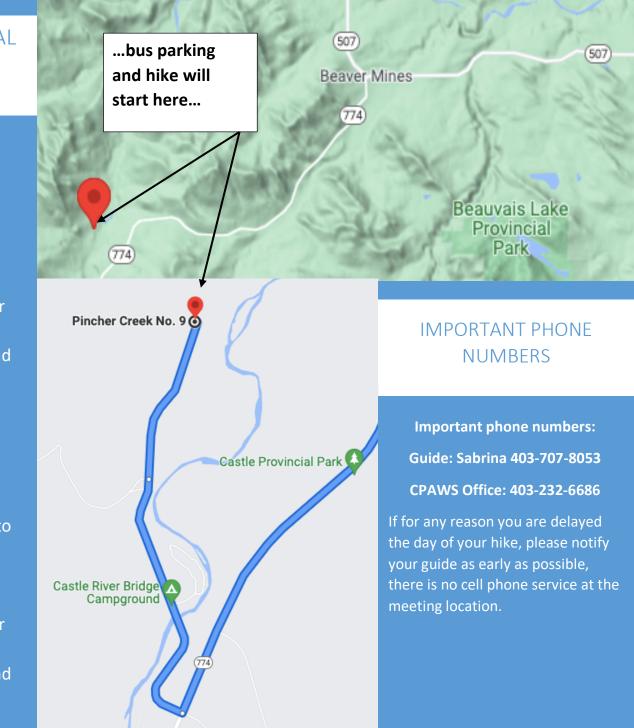

DIRECTIONS TO CASTLE PROVINCIAL PARK – CARBONDALE LOOKOUT

## From Crowsnest Pass/Highway 22

## From Highway 3:

- Head South on Hwy 507 and follow for 21.6 km
- Continue onto AB-774 (signs for Castle Mtn Resort) for 15km
- Turn right onto Castle Falls Rd (signs for Castle Falls/Castle River Bridge)
- Continue straight 1.8km to a pullout and kiosk on the left side.

## From Pincher Creek/Lethbridge

## From Highway 3:

- Turn left onto AB-6 S (signs for Pincher Creek/Waterton) 2.9km
- At the roundabout, take the 1<sup>st</sup> exit onto AB-507 West for 17km
- Turn left onto AB-774 (signs for Castle Mtn Resort) for 15km
- Turn right onto Castle Falls Rd (signs for Castle Falls/Castle River Bridge)
- Continue straight 1.8km to a pullout and kiosk on the left side.