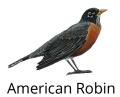

#### **Bird Nest Worksheet**

Match the following birds to their nests.

Baltimore Oriole

Downy Woodpecker

Killdeer

Osprey

Black-billed Magpie

Dome Nest

Platform Nest

Pendant Nest

Cup Nest

Scrape Nest

Cavity Nest