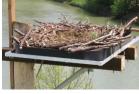

#### **Bird Nest Worksheet**

Match the following birds to their nests.

Baltimore Oriole

Downy Woodpecker

Killdeer

Osprey

Black-billed Magpie

Dome Nest

Platform Nest

Pendant Nest

Cup Nest

Scrape Nest

Cavity Nest