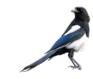

#### **Bird Nest Worksheet**

Match the following birds to their nests.

Baltimore Oriole

Downy Woodpecker

Killdeer

Osprey

Black-billed Magpie

Dome Nest