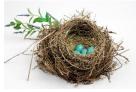

#### **Bird Nest Worksheet**

Match the following birds to their nests.

Baltimore Oriole

Downy Woodpecker

Killdeer

Osprey

Black-billed Magpie

Dome Nest

Platform Nest

Pendant Nest

Cup Nest

Scrape Nest

Cavity Nest