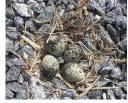

#### **Bird Nest Worksheet**

Match the following birds to their nests.

Baltimore Oriole

Downy Woodpecker

Killdeer

Osprey

Black-billed Magpie

Dome Nest

Platform Nest

Pendant Nest

Cup Nest

Scrape Nest

Cavity Nest