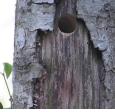

#### **Bird Nest Worksheet**

Match the following birds to their nests.

Baltimore Oriole

Downy Woodpecker

Killdeer

Osprey

Black-billed Magpie

Dome Nest

Platform Nest

Pendant Nest

Cup Nest

Scrape Nest

Cavity Nest