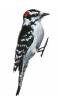

#### **Bird Nest Worksheet**

Match the following birds to their nests.

Baltimore Oriole

Downy Woodpecker

Killdeer

Osprey

Black-billed Magpie

Dome Nest

Platform Nest

Pendant Nest

Cup Nest

Scrape Nest

Cavity Nest