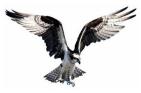

#### **Bird Nest Worksheet**

Match the following birds to their nests.

Baltimore Oriole

Downy Woodpecker

Killdeer

Osprey

Black-billed Magpie

Dome Nest