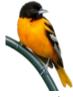

#### **Bird Nest Worksheet**

Match the following birds to their nests.

Baltimore Oriole

Downy Woodpecker

Killdeer

Osprey

Black-billed Magpie

Dome Nest

Platform Nest

Pendant Nest

Cup Nest

Scrape Nest

Cavity Nest