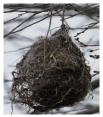

#### **Bird Nest Worksheet**

Match the following birds to their nests.

Baltimore Oriole

Downy Woodpecker

Killdeer

Osprey

Black-billed Magpie

Dome Nest

Platform Nest

Pendant Nest

Cup Nest

Scrape Nest

Cavity Nest