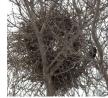

#### **Bird Nest Worksheet**

Match the following birds to their nests.

Baltimore Oriole

Downy Woodpecker

Killdeer

Osprey

Black-billed Magpie

Dome Nest

Platform Nest

Pendant Nest

Cup Nest

Scrape Nest

Cavity Nest